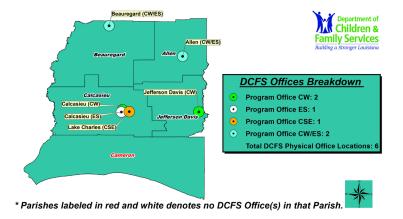

•             |
| Number of KCSP Recipients (Children) in December 2019              | 223           |
| KCSP Benefits Issued in December 2019                              | \$49,506      |
| Supplemental Nutrition Assistance Program (SNAP)                   | •             |
| Number of SNAP Recipients in December 2019                         | 44,477        |
| SNAP Benefits Issued FFY 2019                                      | \$66,874,334  |
| SNAP Benefits Issued in December 2019                              | \$5,575,037   |
| Population percentage receiving SNAP in December 2019              | 15.6%         |
| SNAP Economic Impact FFY 2019                                      | \$119,705,057 |
| Number of SNAP Retailers as of January 1, 2020                     | 296           |



186 Full-Time jobs in Lake Charles Region