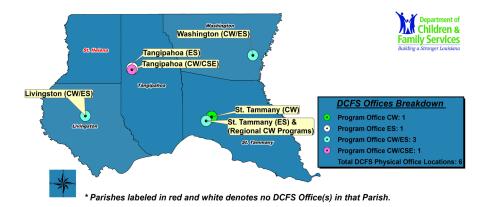

|
| Number of KCSP Recipients (Children) in December 2019              | 430           |
| KCSP Benefits Issued in December 2019                              | \$95,244      |
| Supplemental Nutrition Assistance Program (SNAP)                   | •             |
| Number of SNAP Recipients in December 2019                         | 80,712        |
| SNAP Benefits Issued FFY 2019                                      | \$121,399,597 |
| SNAP Benefits Issued in December 2019                              | \$10,174,011  |
| Population percentage receiving SNAP in December 2019              | 14.8%         |
| SNAP Economic Impact FFY 2019                                      | \$217,305,279 |
| Number of SNAP Retailers as of January 1, 2020                     | 505           |



338 Full-Time jobs in Covington Region